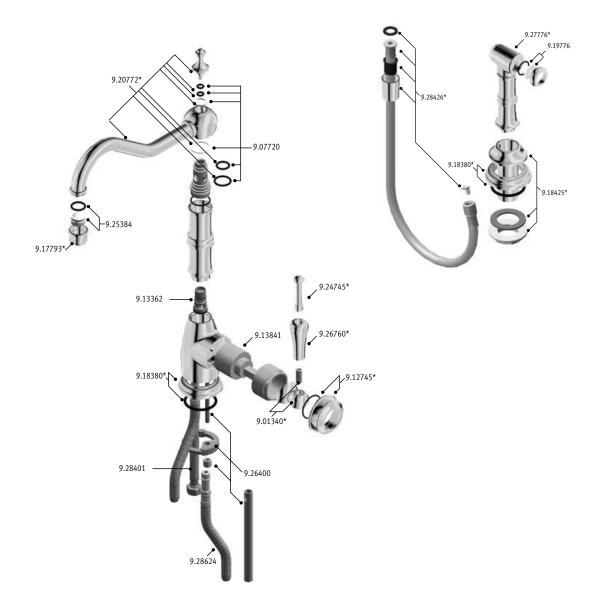

### WARRANTY

- Limited Lifetime

Where \* Indicated Specify Color.

Authentic Luxury for Kitchen and Bath'

Consult your local ROHL showroom for additional information and specifications. For complete warranty details and a list of showrooms, go to www.rohlhome.com.