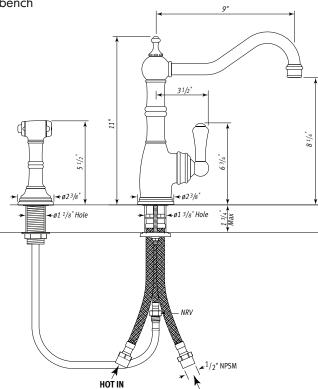

#### FEATURES

- Metal levers only
- Made from solid brass bar stock, CNC machined
- Ceramic disk control cartridge
- Swivel spout with two point bearing and sealing
- Insulated brass sidespray
- 1 3/4" max. installation on bench

COLD IN