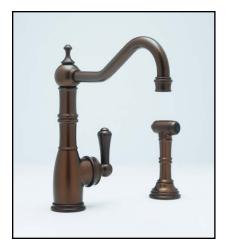

## Single Lever Single Hole Mixer With Handspray

**ROHL** Perrin & Rowe Kitchen

U.4746

#### FEATURES

- Metal levers only
- Made from solid brass bar stock, CNC machined
- Ceramic disk control cartridge
- Swivel spout with two point bearing and sealing
- Insulated brass sidespray
- 1 3/4" max. installation on bench

#### COLORS/FINISHES

- Polished Chrome
- Polished Nickel
- Satin Nickel
- Inca Brass
- English Bronze

Consult your local ROHL showroom for additional information and specifications. For complete warranty details and a list of showrooms, go to www.rohlhome.com.